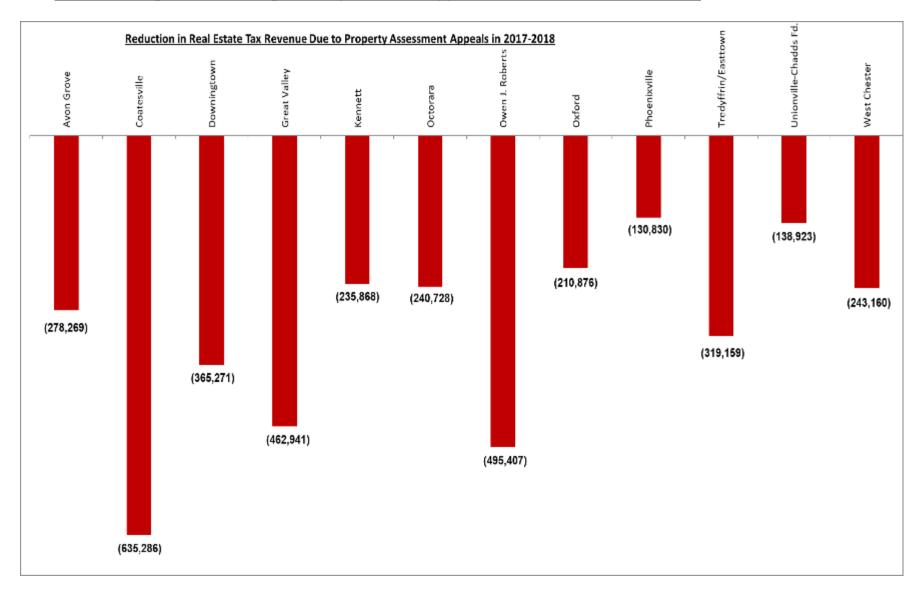

ant Budget Impact**

- Continue and Expand Leadership Development Program.
- Continue to Budget within Act 1 Parameters.
- Conduct a Customer Service Satisfaction Survey.
- Increase CCIU Efficiency by One Percent (1%).
- Facilities Goals
  - ☐ TCHS-Pickering Renovations and Land Sale
  - **□ESC** Roof Replacement
  - ☐ Stanley K. Landis Building Renovation

- STEM Education
- Develop New Method for Calculating Occupational Education that Moves Supplemental Costs to a New Marketplace Approach.
- Establish Community Partnerships with Local and Municipal Agencies.

 Provide Solutions: Expand Services and Create New Marketplace Programs.

#### **Organizational Goal: Budget within Act 1 Parameters**



#### **External Budget Factors: Negative Impact of Tax Appeals on School District Revenue**



#### <u>Categorical Budgets – Alternative Sources of Revenue</u> Require No School District Funding



| Carl D. Perkins Grant     | \$ 725,958        |
|---------------------------|-------------------|
| Glen Mills School         | \$ 4,700,000      |
| IDEA Funding              | \$15,936,035      |
| Non-Public Schools        | \$ 5,242,822      |
| Title IV                  | \$ 4,854          |
| <u>Title II, Part A</u>   | <u>\$ 156,443</u> |
| Total Categorical Budgets | \$ 26,766,112     |
|                           |                   |

64 full-time equivalent staff positions are funded through the alternative revenue sources in the Categorical Budgets.

#### Examples of Alternative Revenue Sources to Offset Costs to Member School Districts

| Total Revenue