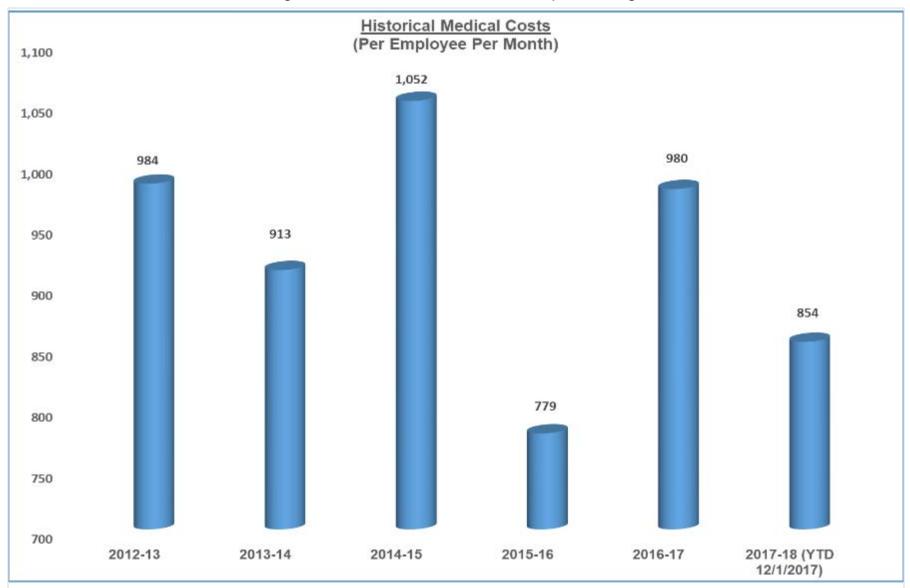

|
| Phoenixville Area                                              | 4,593,945            | 688,522       | 5,282,467     |  |  |  |  |  |
| Tredyffrin/Easttown                                            | 169,356              | 369,137       | 538,493       |  |  |  |  |  |
| Unionville-Chadds Ford                                         | 171,688              | 457,713       | 629,400       |  |  |  |  |  |
| West Chester Area                                              | 7,927,750            | 1,891,093     | 9,818,843     |  |  |  |  |  |
| Total                                                          | 67,707,915           | 15,213,065    | 82,920,980    |  |  |  |  |  |

<u>Overview of Significant Budget Challenges</u> Controlling Cost of Healthcare and Prescription Drug Benefits



<u>Overview of Significant Budget Challenges</u> Controlling Cost of Healthcare and Prescription Drug Benefits





# CCIU Core Budget No Proposed Change to District Contributions in 2018-2019

### **Core Budget Divisions**

- General Administration
- Innovative Educational Services
- Information Technology
- Communications and Learning Solutions
- Building Maintenance Services





### **Core Budget Summary**

| 2016-20  | al Pro      | 7-2018  | 2018-2019    | Budget to     |
|----------|-------------|---------|--------------|---------------|
| Actua    |             | jected  | Proposed     | Budget        |
| FYE      |             | idget   | Budget       | <u>Change</u> |
| \$25,407 | ,590 \$26,7 | 720,316 | \$27,562,528 | \$842,212     |

#### **CCIU Objective:**

Maintain a respo