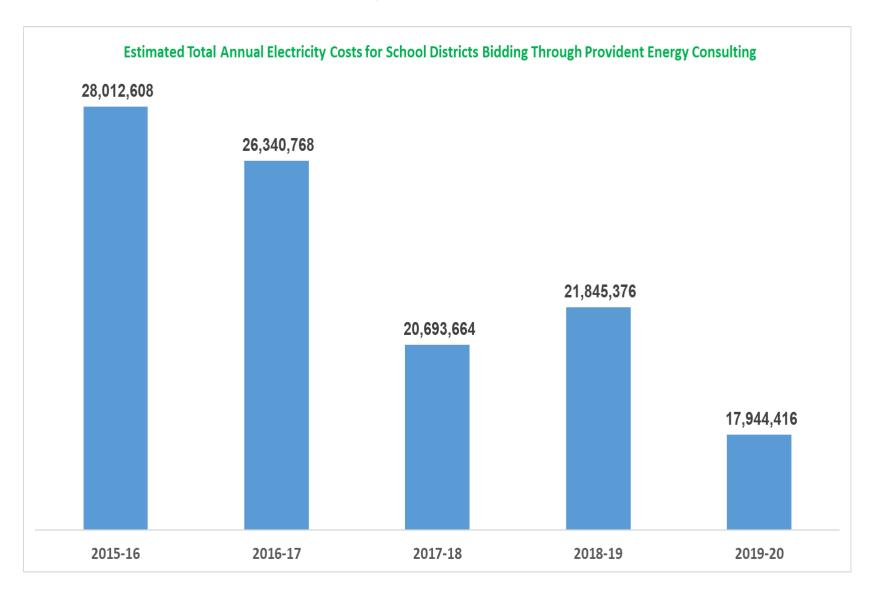

|
| Coatesville                    | 380,922   |
| Downingtown                    | 874,668   |
| Great Valley                   | 313,340   |
| Kennett Consolidated           | 463,021   |
| Octorara                       | 222,352   |
| Owen J. Roberts                | 566,541   |
| Oxford                         | 74,399    |
| Phoenixville                   | 412,465   |
| Tredyffrin/Easttown            | 547,133   |
| Unionville-Chadds Ford         | 464,166   |
| West Chester                   | 915,686   |
| Chester County IU              | 673,245   |
| Total School District Savings  | 6,277,264 |
| Municipalities / Other Schools | 1,738,861 |
| Total Savings                  | 8,016,125 |

#### Reduced Operational Costs with Regional Collaboration for Procurement of Electricity



#### **External Budget Factors: Responding to Changes in School District Enrollment**

| Enrollment Change Since 1991 |                      |            |  |  |  |  |  |  |
|------------------------------|----------------------|------------|--|--|--|--|--|--|
| District                     | Percentage<br>Growth | State Rank |  |  |  |  |  |  |
| Kennett Consolidated         | 102%                 | 6          |  |  |  |  |  |  |
| Avon Grove                   | 93%                  | 7          |  |  |  |  |  |  |
| Oxford Area                  | 76%                  | 14         |  |  |  |  |  |  |
| Tredyffrin/Easttown          | 59%                  | 21         |  |  |  |  |  |  |
| Owen J. Roberts              | 52%                  | 28         |  |  |  |  |  |  |
| Downingtown