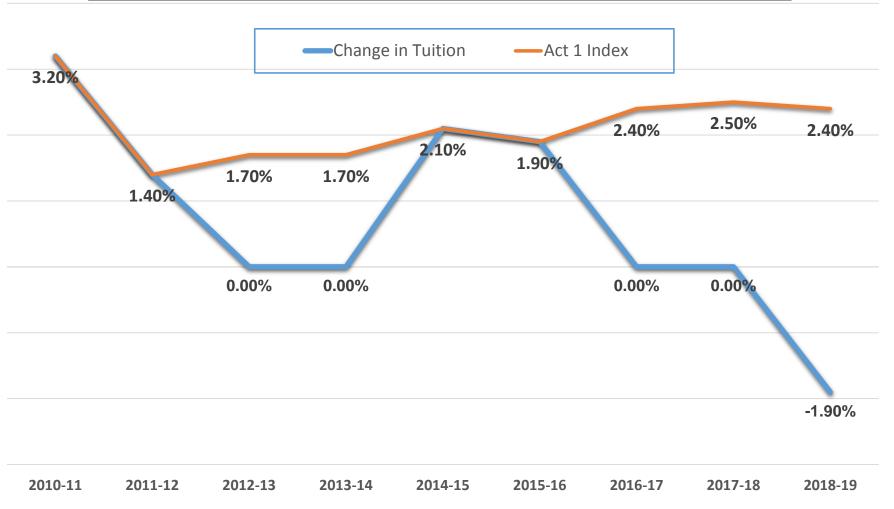

|          |               |         |      |      |                   | An    | nount Change   |       | (51,909)            |
|            |      |              |          |               |         |      |      | Percentage Change |       |                | -7.1% |                     |
| Pr         | ojec | ted Marketpl | ace      | Costs for Aca | <br>ade | mic  | Clas | sses (based on c  | urre  | nt enrollment) |       | 109,370             |
|            |      |              |          |               |         |      |      | the Technical Co  |       |                |       | 784,997             |

### Historical Occupational Education Program Tuition Increases at or Below "Act 1 Index"

#### **Annual Change in Occupational Education Tuition Rate Compared to Act 1 Index**





Program enhancements, recruiting initiatives, and facilities improvements have resulted in an <u>increase of over 45% in student enrollments</u> since 2007. The Occupational Education programs now serve over 2,100 students at three Chester County campuses.





## 2017-2018 STEM Initiatives in Occupational Education Programs

Precision Machine Tool Technology

Pre-Engineering Technology

Advanced Manufacturing Technology

Media Systems

**Avionics Electronics Technology** 



#### Overview of Proposed 2018-19 Marketplace Budgets

- 99 program budgets totaling \$175,316,316
- Member school districts prices increase by 1.08%
- School districts will only be invoiced for actual services provided.



### **Summary of Marketplace Budgets**

| 2016-2017     | 2017-2018     | 2018-2019      |