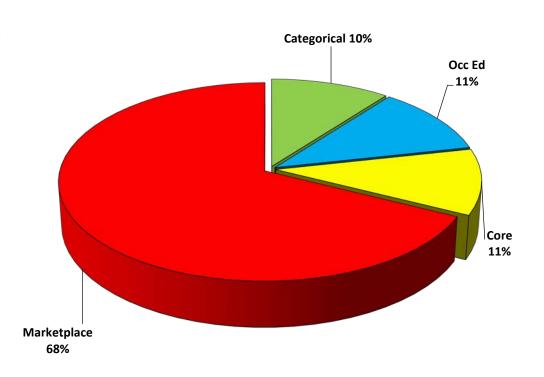

udget                        | Proposed 2018-19 Budget |
|-------------------------------|-------------------------|
| Core Budget                   | 27,562,528              |
| Categorical Budgets           | 26,766,112              |
| Occupational Education Budget | 28,557,344              |
| Marketplace Budgets           | 175,316,316             |
| Total Proposed CCIU Budget    | 258,202,300             |

#### **CCIU Budget Approval Process**

#### **Core Services**

 Adopted by weighted school district vote by April 30, 2018

#### Occupational Education

 Adopted by district board majority vote by June 30, 2018

#### **Marketplace**

 Adopted by IU Board in April 2018. Districts invoiced based on actual services.

#### **Categorical Services**

Approved by appropriate agencies.



#### **CCIU 2017-2018 Organizational Goals with Significant Budget Impact**

- Continue and Expand Leadership Development Program.
- Continue to Budget within Act 1 Parameters.
- Conduct a Customer Service Satisfaction Survey.
- Increase CCIU Efficiency by One Percent (1%).
- Facilities Goals
  - ☐ TCHS-Pickering Renovations and Land Sale
  - **□ESC** Roof Replacement
  - ☐ Stanley K. Landis Building Renovation

- STEM Education
- Develop New Method for Calculating Occupational Education that Moves Supplemental Costs to a New Marketplace Approach.
- Establish Community Partnerships with Local and Municipal Agencies.

 Provide Solutions: Expand Services and Create New Marketplace Programs.

#### **Organizational Goal: Budget within Act 1 Parameters**



#### **External Budget Factors: Neg