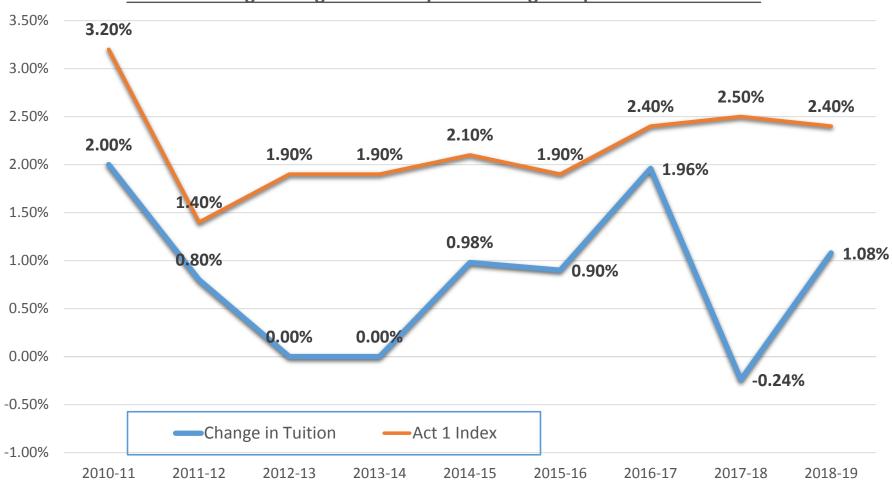

03,181          |

#### **Summary of Proposed 2018-2019 Marketplace Pricing**

| <u>Proposed for 2018-2019</u>         | Number of Services |
|---------------------------------------|--------------------|
| No Change In Price                    | 248                |
| Price Increase up to 2.4%             | 196                |
| Price Decrease                        | 4                  |
| Change in Price Structure             | 13                 |
| New Services                          | 7                  |
| Price Increase for Out-of-County Clie | ents <u>28</u>     |
| <b>Total Services</b>                 | 496                |

**Average Price Increase for Chester County School Districts is 1.08%** 

#### **Annual Average Change in Marketplace Pricing Compared to Act 1 Index**



#### **Estimated Total Service Purchases by the Tredyffrin/Easttown School District**

#### Tredyffrin / Easttown School District Comparison of CCIU Budgets and Marketplace Services 2017-2018 and 2018-2019

|                                      |                                            |                                            | 2018-2019 Co                              | mparison              |
|--------------------------------------|--------------------------------------------|--------------------------------------------|-------------------------------------------|-----------------------|
|                                      | Projected<br>2017-2018<br><u>Purchases</u> | Projected<br>2018-2019<br><u>Purchases</u> | Amount<br>Change From<br><u>Projected</u> | Pct.<br><u>Change<