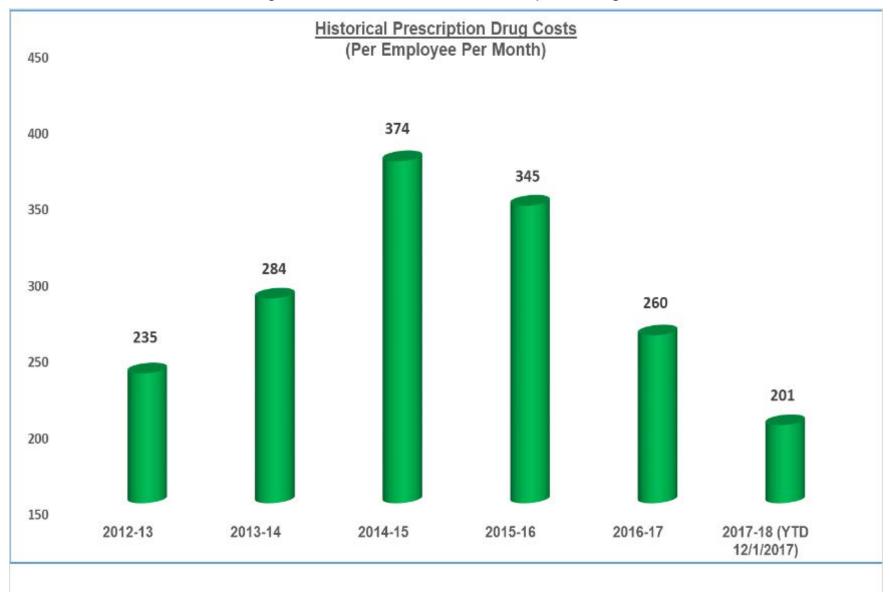

467     |  |  |  |  |  |
| Tredyffrin/Easttown                                            | 169,356              | 369,137       | 538,493       |  |  |  |  |  |
| Unionville-Chadds Ford                                         | 171,688              | 457,713       | 629,400       |  |  |  |  |  |
| West Chester Area                                              | 7,927,750            | 1,891,093     | 9,818,843     |  |  |  |  |  |
| Total                                                          | 67,707,915           | 15,213,065    | 82,920,980    |  |  |  |  |  |

<u>Overview of Significant Budget Challenges</u> Controlling Cost of Healthcare and Prescription Drug Benefits



<u>Overview of Significant Budget Challenges</u> Controlling Cost of Healthcare and Prescription Drug Benefits





# CCIU Core Budget No Proposed Change to District Contributions in 2018-2019

### **Core Budget Divisions**

- General Administration
- Innovative Educational Services
- Information Technology
- Communications and Learning Solutions
- Building Maintenance Services





### **Core Budget Summary**

| 2016-20  | al Pro      | 7-2018  | 2018-2019    | Budget to     |
|----------|-------------|---------|--------------|---------------|
| Actua    |             | jected  | Proposed     | Budget        |
| FYE      |             | idget   | Budget       | <u>Change</u> |
| \$25,407 | ,590 \$26,7 | 720,316 | \$27,562,528 | \$842,212     |

#### **CCIU Objective:**

Maintain a responsible balance so that resources are available to respond to member school district needs while controlling overhe