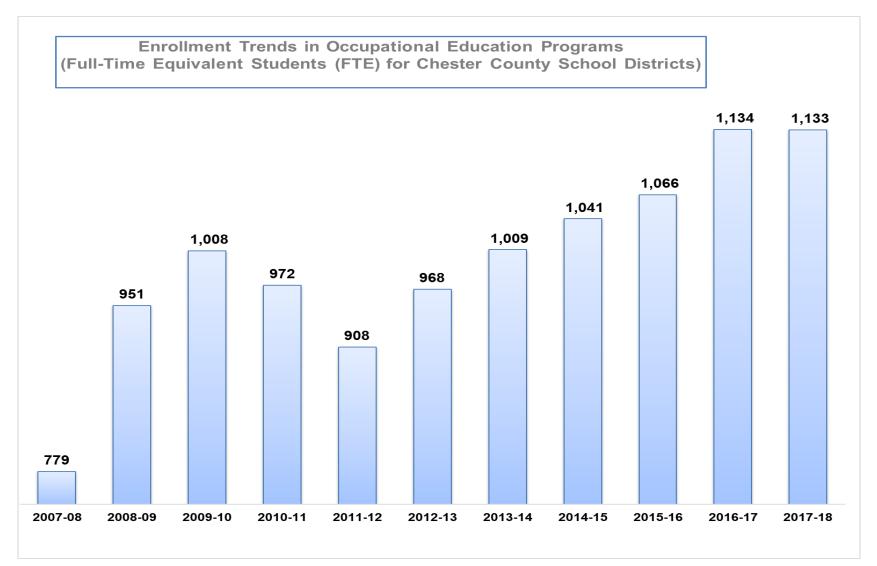

|          |               |         |      |      |                   | An    | nount Change   |       | (51,909)            |
|            |      |              |          |               |         |      |      | Percentage Change |       |                | -7.1% |                     |
| Pr         | ojec | ted Marketpl | ace      | Costs for Aca | <br>ade | mic  | Clas | sses (based on c  | urre  | nt enrollment) |       | 109,370             |
|            |      |              |          |               |         |      |      | the Technical Co  |       |                |       | 784,997             |

### Historical Occupational Education Program Tuition Increases at or Below "Act 1 Index"

#### **Annual Change in Occupational Education Tuition Rate Compared to Act 1 Index**





Program enhancements, recruiting initiatives, and facilities improvements have resulted in an <u>increase of over 45% in student enrollments</u> since 2007. The Occupational Education programs now serve over 2,100 students at three Chester County campuses.





## 2017-2018 STEM Initiatives in Occupational Education Programs

Precision Machine Tool Technology

Pre-Engineering Technology

Advanced Manufacturing Technology

Media Systems

**Avionics Electronics Technology** 



#### Overview of Proposed 2018-19 Marketplace Budgets

- 99 program budgets totaling \$175,316,316
- Member school districts prices increase by 1.08%
- School districts will only be invoiced for actual services provided.



### **Summary of Marketplace Budgets**

| 2016-2017     | 2017-2018     | 2018-2019      | Bu